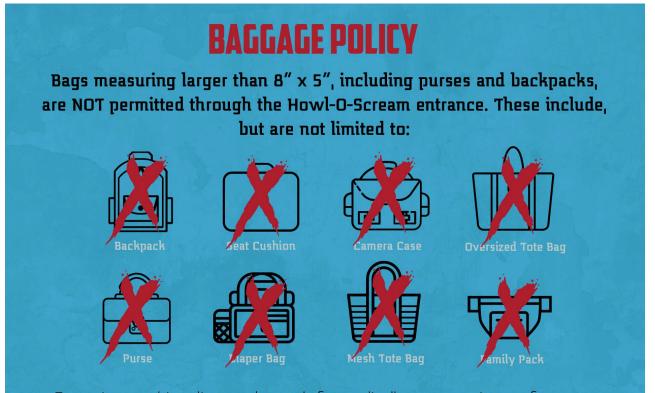

#### What is the baggage policy for Howl-O-Scream Orlando?

Bags measuring larger than 8"x5", including purses and backpacks, are NOT permitted through the Howl-O-Scream entrance. Exceptions to this policy may be made for medically necessary items are proper inspection. Any item required for medical reasons that will be screened is to be carried in a clear plastic, vinyl or PVC bag not to exceed the size of 12"x6"x12". Guests arriving with a bag not meeting those standards will be asked to return to their vehicle.

Exceptions to this policy may be made for medically necessary items after proper inspection. Any item required for medical reasons that will be screened is to be carried in a clear plastic, vinyl, or PVC bag not to exceed the size of 12" x 6" x 12". Guests arriving with a bag not meeting those standards will be asked to return to their vehicle.