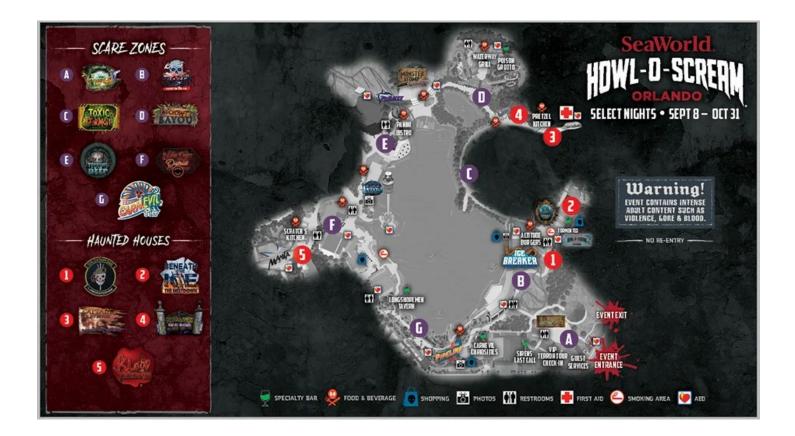

#### Where do you enter Howl-O-Scream Orlando?

A dedicated Howl-O-Scream entrance has been built for this event and is located to the right of the main entrance. Guests already inside SeaWorld with evening Howl-O-Scream tickets may enter through a specific part of the park, to be determined.